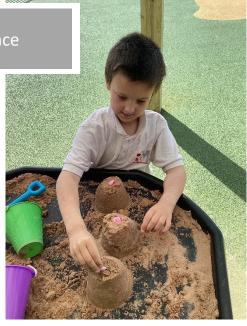

We have had a very busy half term. Below is a snapshot of some of the exciting activities that our students have carried out.

Pupils enjoyed a special party lunch to celebrate VE Day

Oak class enjoyed a visit to Booths Supermarket, Poulton. They learned about and experienced different job roles and took part in a challenge to find the location of different products.