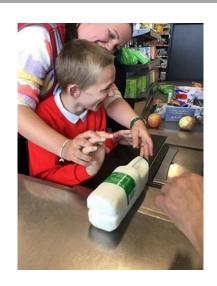

Tracking water

Using a communication board to describe

Composing and sequencing a short script based on Macbeth.

(Jackson- Oak)

Using a 'Scan & Go' handset in the local supermarket

Independently and safely locating and using a pelican crossing

We have had a very busy half term. Below is a snapshot of some of the exciting activities that our students have carried out.

Pupils enjoyed a special party lunch to celebrate VE Day

Oak class enjoyed a visit to Booths Supermarket, Poulton. They learned about and experienced different job roles and took part in a challenge to find the location of different products.