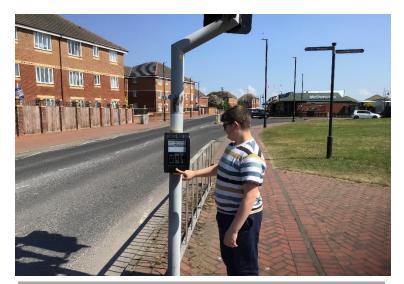

Tracking water

Using a communication board to describe

Composing and sequencing a short script based on Macbeth.

(Jackson- Oak)

Using a 'Scan & Go' handset in the local supermarket

Independently and safely locating and using a pelican crossing