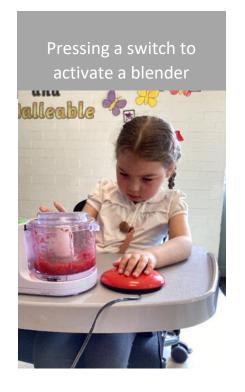

RED MARSH NEWS LETTER
SUMMER 1

**High Aspirations** 

As a 2-19 school, our exciting curriculum is split into three phases of learning: EYFS, Main School (Primary and Secondary) and Sixth Form. Each phase is split into Areas of Learning. Within each Area of Learning there are sequenced knowledge and skills Units of Work. The Units of Work ensure our curriculum is highly personalised and ambitious for all our pupils. Alongside our Units of Work our Content Mapping ensures our pupils receive a broad, balanced, stimulating and engaging learning experience.

We are delighted that Ofsted and our external advisors recognise our culture of aspiration across school.



1:1 correspondence





Using a mouse to click and drag objects on a computer programme





Reading braille inside a feely bag



Tracking water







Using a communication board to describe

Composing and sequencing a short script based on Macbeth.

(Jackson- Oak)







Using a 'Scan & Go' handset in the local supermarket



Independently and safely locating and using a pelican crossing

We have had a very busy half term. Below is a snapshot of some of the exciting activities that our students have carried out.





Pupils enjoyed a special party lunch to celebrate VE Day



Oak class enjoyed a visit to Booths Supermarket, Poulton. They learned about and experienced different job roles and took part in a challenge to find the location of different products.









|          | Headteacher Star of the Week                                              |
|----------|-------