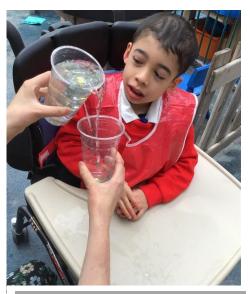

Tracking water

Using a communication board to describe

Composing and sequencing a short script based on Macbeth.

(Jackson- Oak)

Using a 'Scan & Go' handset in the local supermarket

Independently and safely locating and using a pelican crossing