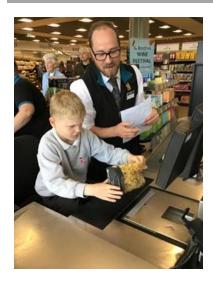

We have had a very busy half term. Below is a snapshot of some of the exciting activities that our students have carried out.

Pupils enjoyed a special party lunch to celebrate VE Day

Oak class enjoyed a visit to Booths Supermarket, Poulton. They learned about and experienced different job roles and took part in a challenge to find the location of different products.