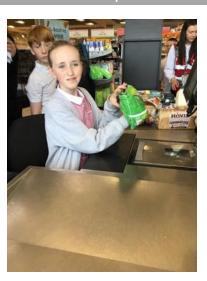

Tracking water

Using a communication board to describe

Composing and sequencing a short script based on Macbeth.

(Jackson- Oak)

Using a 'Scan & Go' handset in the local supermarket

Independently and safely locating and using a pelican crossing

We have had a very busy half term. Below is a snapshot of some of the exciting activities that our students have carried out.

Pupils enjoyed a special party lunch to celebrate VE Day

Oak class enjoyed a visit to Booths Supermarket, Poulton. They learned about and experienced different job roles and took part in a challenge to find the location of different products.