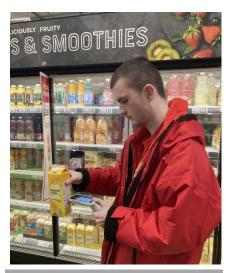

Tracking water

Using a communication board to describe

Composing and sequencing a short script based on Macbeth.

(Jackson- Oak)

Using a 'Scan & Go' handset in the local supermarket

Independently and safely locating and using a pelican crossing

We have had a very busy half term. Below is a snapshot of some of the exciting activities that our students have carried out.

Pupils enjoyed a special party lunch to celebrate VE Day

Oak class enjoyed a visit to Booths Supermarket, Poulton. They learned about and experienced different job roles and took part in a challenge to find the location of different products.